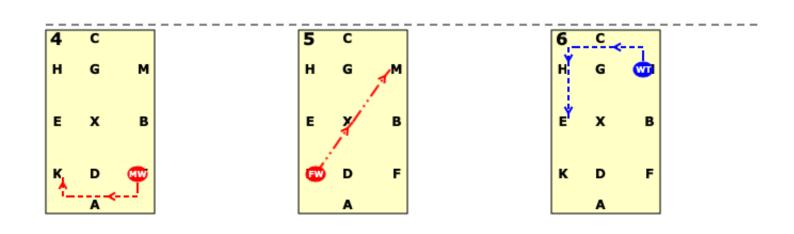

## 20米×40米 舞步场地 科目时间:约3分钟

| 序号 | 点位     | 动作              | 要点                                    | 分<br>值 | 系数 | 评分 | 评语 |
|----|--------|-----------------|---------------------------------------|--------|----|----|----|
| 1  | A<br>C | 快步入场<br>向右进入蹄迹线 | 快步的质量。行进路线正<br>直。平衡。回转的屈曲。            | 10     |    |    |    |
| 2  | В      | 向右20米圆          | 圆的大小、规整。<br>快步的质量。<br>圆上的屈曲。          | 10     |    |    |    |
| 3  | BF     | 快步              | 快步的质量。<br>隅角的屈曲。                      | 10     |    |    |    |
| 4  | FAK    | 慢步              | 转换的流畅。<br>慢步的质量。                      | 10     |    |    |    |
| 5  | KXM    | 慢步              | 慢步的规整。行进路线正<br>直。                     | 10     |    |    |    |
| 6  | MC     | 快步              | 快步的质量。<br>隅角的屈曲。                      | 10     |    |    |    |
| 7  | E      | 向左20米圆          | 圆的大小、规整。<br>快步的质量。<br>圆上的屈曲。          | 10     |    |    |    |
| 8  | EKA    | 快步              | 快步的质量。<br>隅角的屈曲。                      | 10     |    |    |    |
| 9  | A<br>X | 进入中央线<br>立定、敬礼  | 快步的质量。行进路线正<br>直。到立定的转换。立定<br>的方正、安静。 | 10     |    |    |    |
|    | A点慢步离场 |                 |                                       |        |    |    |    |
|    | 小计     |                 |                                       |        |    |    |    |