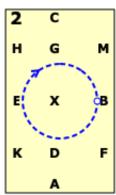

## 20米×40米 舞步场地 科目时间:约3分钟

| 序号 | 点位     | 动作              | 要点                                    | 分<br>值 | 系数 | 评分 | 评语 |
|----|--------|-----------------|---------------------------------------|--------|----|----|----|
| 1  | A<br>C | 快步入场<br>向右进入蹄迹线 | 快步的质量。行进路线正<br>直。平衡。回转的屈曲。            | 10     |    |    |    |
| 2  | В      | 向右20米圆          | 圆的大小、规整。<br>快步的质量。<br>圆上的屈曲。          | 10     |    |    |    |
| 3  | BF     | 快步              | 快步的质量。<br>隅角的屈曲。                      | 10     |    |    |    |
| 4  | FAK    | 慢步              | 转换的流畅。<br>慢步的质量。                      | 10     |    |    |    |
| 5  | KXM    | 慢步              | 慢步的规整。行进路线正<br>直。                     | 10     |    |    |    |
| 6  | MC     | 快步              | 快步的质量。<br>隅角的屈曲。                      | 10     |    |    |    |
| 7  | E      | 向左20米圆          | 圆的大小、规整。<br>快步的质量。<br>圆上的屈曲。          | 10     |    |    |    |
| 8  | EKA    | 快步              | 快步的质量。<br>隅角的屈曲。                      | 10     |    |    |    |
| 9  | A<br>X | 进入中央线<br>立定、敬礼  | 快步的质量。行进路线正<br>直。到立定的转换。立定<br>的方正、安静。 | 10     |    |    |    |
|    | A点慢步离场 |                 |                                       |        |    |    |    |
|    | 小计     |                 |                                       |        |    |    |    |