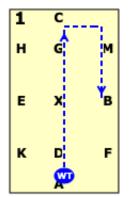

## 20米×40米 舞步场地 科目时间:约3分钟

| 序号 | 点位     | 动作              | 要点                                    | 分<br>值 | 系数 | 评分 | 评语 |
|----|--------|-----------------|---------------------------------------|--------|----|----|----|
| 1  | A<br>C | 快步入场<br>向右进入蹄迹线 | 快步的质量。行进路线正<br>直。平衡。回转的屈曲。            | 10     |    |    |    |
| 2  | В      | 向右20米圆          | 圆的大小、规整。<br>快步的质量。<br>圆上的屈曲。          | 10     |    |    |    |
| 3  | BF     | 快步              | 快步的质量。<br>隅角的屈曲。                      | 10     |    |    |    |
| 4  | FAK    | 慢步              | 转换的流畅。<br>慢步的质量。                      | 10     |    |    |    |
| 5  | KXM    | 慢步              | 慢步的规整。行进路线正<br>直。                     | 10     |    |    |    |
| 6  | MC     | 快步              | 快步的质量。<br>隅角的屈曲。                      | 10     |    |    |    |
| 7  | E      | 向左20米圆          | 圆的大小、规整。<br>快步的质量。<br>圆上的屈曲。          | 10     |    |    |    |
| 8  | EKA    | 快步              | 快步的质量。<br>隅角的屈曲。                      | 10     |    |    |    |
| 9  | A<br>X | 进入中央线<br>立定、敬礼  | 快步的质量。行进路线正<br>直。到立定的转换。立定<br>的方正、安静。 | 10     |    |    |    |
|    | A点慢步离场 |                 |                                       |        |    |    |    |
|    | 小计     |                 |                                       |        |    |    |    |