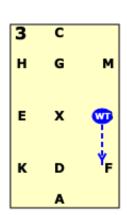

## 20米×40米 舞步场地 科目时间:约3分钟

| 序号 | 点位     | 动作              | 要点                                    | 分<br>值 | 系数 | 评分 | 评语 |
|----|--------|-----------------|---------------------------------------|--------|----|----|----|
| 1  | A<br>C | 快步入场<br>向右进入蹄迹线 | 快步的质量。行进路线正<br>直。平衡。回转的屈曲。            | 10     |    |    |    |
| 2  | В      | 向右20米圆          | 圆的大小、规整。<br>快步的质量。<br>圆上的屈曲。          | 10     |    |    |    |
| 3  | BF     | 快步              | 快步的质量。<br>隅角的屈曲。                      | 10     |    |    |    |
| 4  | FAK    | 慢步              | 转换的流畅。<br>慢步的质量。                      | 10     |    |    |    |
| 5  | KXM    | 慢步              | 慢步的规整。行进路线正<br>直。                     | 10     |    |    |    |
| 6  | MC     | 快步              | 快步的质量。<br>隅角的屈曲。                      | 10     |    |    |    |
| 7  | E      | 向左20米圆          | 圆的大小、规整。<br>快步的质量。<br>圆上的屈曲。          | 10     |    |    |    |
| 8  | EKA    | 快步              | 快步的质量。<br>隅角的屈曲。                      | 10     |    |    |    |
| 9  | A<br>X | 进入中央线<br>立定、敬礼  | 快步的质量。行进路线正<br>直。到立定的转换。立定<br>的方正、安静。 | 10     |    |    |    |
|    | A点慢步离场 |                 |                                       |        |    |    |    |
|    | 小计     |                 |                                       |        |    |    |    |