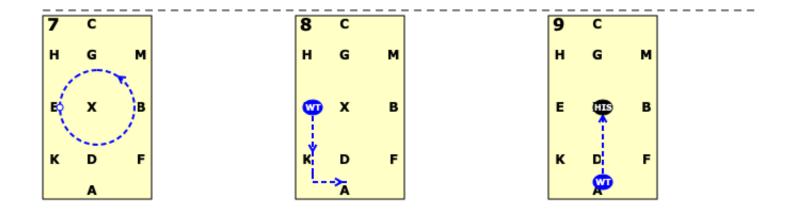

## 20米×40米 舞步场地 科目时间:约3分钟

| 序号 | 点位     | 动作              | 要点                                    | 分<br>值 | 系数 | 评分 | 评语 |
|----|--------|-----------------|---------------------------------------|--------|----|----|----|
| 1  | A<br>C | 快步入场<br>向右进入蹄迹线 | 快步的质量。行进路线正<br>直。平衡。回转的屈曲。            | 10     |    |    |    |
| 2  | В      | 向右20米圆          | 圆的大小、规整。<br>快步的质量。<br>圆上的屈曲。          | 10     |    |    |    |
| 3  | BF     | 快步              | 快步的质量。<br>隅角的屈曲。                      | 10     |    |    |    |
| 4  | FAK    | 慢步              | 转换的流畅。<br>慢步的质量。                      | 10     |    |    |    |
| 5  | KXM    | 慢步              | 慢步的规整。行进路线正<br>直。                     | 10     |    |    |    |
| 6  | MC     | 快步              | 快步的质量。<br>隅角的屈曲。                      | 10     |    |    |    |
| 7  | E      | 向左20米圆          | 圆的大小、规整。<br>快步的质量。<br>圆上的屈曲。          | 10     |    |    |    |
| 8  | EKA    | 快步              | 快步的质量。<br>隅角的屈曲。                      | 10     |    |    |    |
| 9  | A<br>X | 进入中央线<br>立定、敬礼  | 快步的质量。行进路线正<br>直。到立定的转换。立定<br>的方正、安静。 | 10     |    |    |    |
|    | A点慢步离场 |                 |                                       |        |    |    |    |
|    | 小计     |                 |                                       |        |    |    |    |